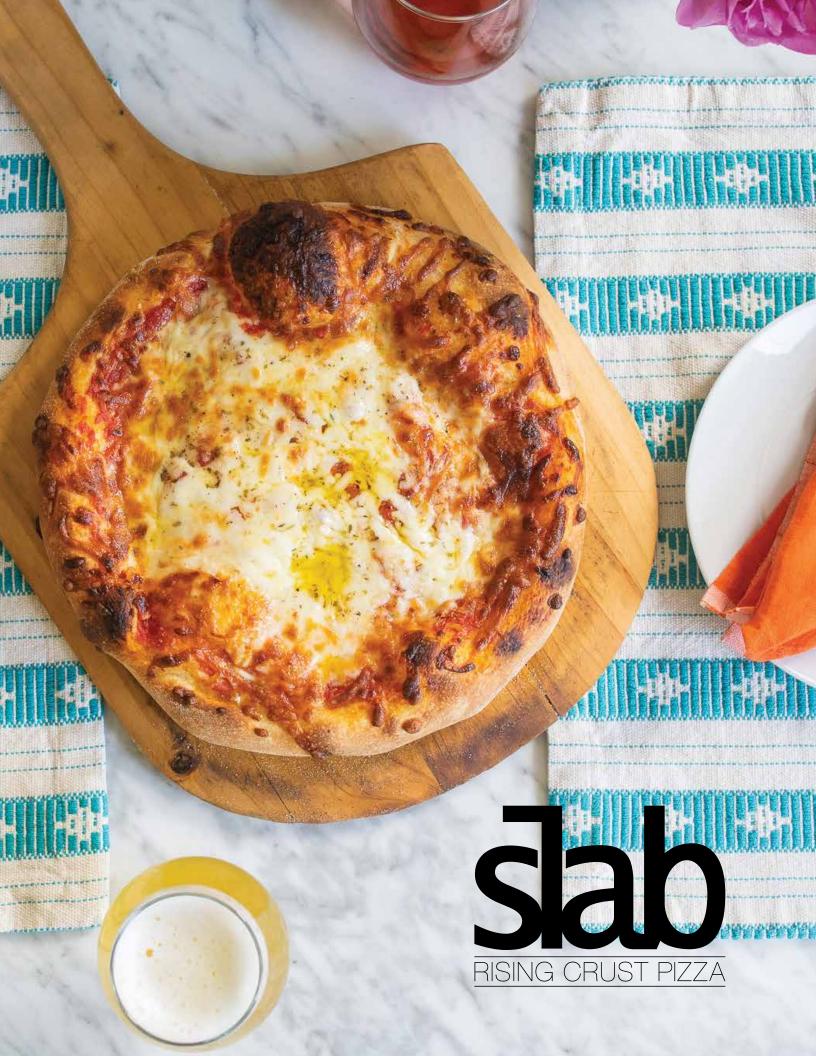

## RESPECT THE DOUGH

Slab Rising Crust Pizza is unlike any other frozen pizza—it's made with a proprietary dough, mixed by hand in Portland, Maine. Our goal is to provide your customers with a frozen pizza they can cook at home that tastes so good, they'll think it came from our restaurant. Since Slab opened in 2014, our motto has always been to 'respect the dough' and we are honored to share our passion for exceptional pizza with you and your customers.

- 12" cheese craft frozen pizza
- Fresh frozen hand mixed dough and high-quality ingredients
- Delivers a fresh baked, restaurant style pizza experience to your customers
- · Made in Maine
- Distributed across New England